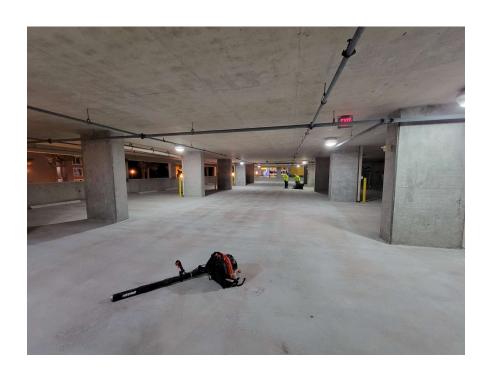

### **Project Progress**

Level 2 - Phase 2 (Outside half), shotblast completed ready for traffic coating.