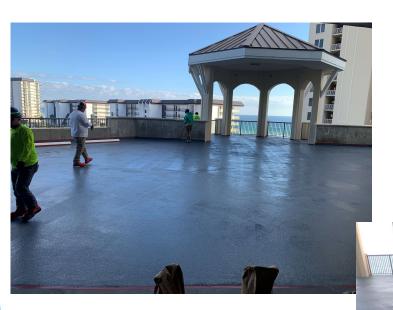

# Grand Panama Beach Resort N Tower Garage Repairs Progress Report

February 13<sup>th</sup>, 2024

Scope of Work: Surface prep and repairs, coatings

**Project Progress** 

Level 5 deck coating is complete, waiting for traffic striping