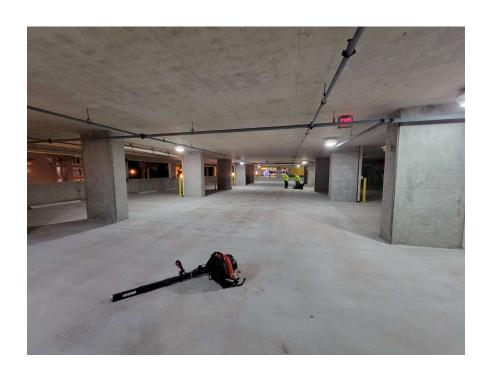

## Grand Panama Beach Resort N Tower Garage Repairs Progress Report

April 8<sup>th</sup>, 2024

Scope of Work: Surface prep and repairs, coatings



## **Project Progress**







Traffic Coating on Level 2 - final travel lane.

## **Project Progress**





Level 2 - Phase 2 (Outside half), shotblast completed ready for traffic coating.

## Grand Panama Beach Resort Schedule Look Ahead

Week 1: 4/8/24

Level 5 - Complete, open to traffic

Level 2 - Phases 2 and 3 complete, traffic redirected to allow continued access to upper levels

Exit Ramp - North travel lane complete, south lane first intermediate coat is in progress. Complete by the end of the week.

Striping to be completed over the weekend and all levels open to traffic the week of 4/15/24