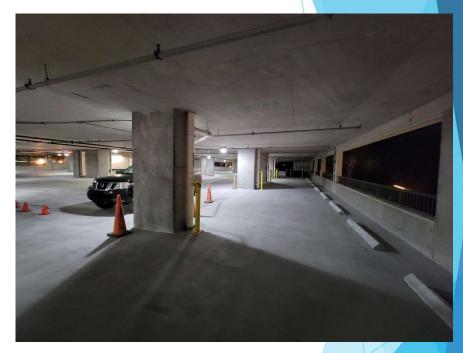

## **Project Progress**

Level 2 - Phase 2 (Outside half), shotblast completed ready for traffic coating.