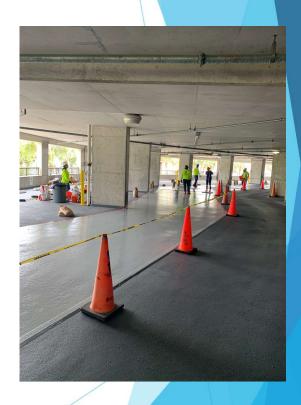

## **Project Progress**

Traffic Coating on Level 2 - final travel lane.

## Grand Panama Beach Resort Schedule Look Ahead

Week 1: 4/8/24

Level 5 - Complete, open to traffic

Level 2 - Phases 2 and 3 complete, traffic redirected to allow continued access to upper levels

Exit Ramp - North travel lane complete, south lane first intermediate coat is in progress. Complete by the end of the week.