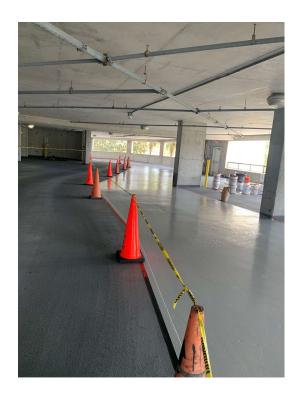

## **Project Progress**

Traffic Coating on Level 2 - final travel lane.

## Grand Panama Beach Resort Schedule Look Ahead

Week 1: 4/8/24

Level 5 - Complete, open to traffic

Level 2 - Phases 2 and 3 complete, traffic redirected to allow continued access to upper levels

Exit Ramp - North travel lane complete, south lane first intermediate coat is in progress. Complete by the end of the week.