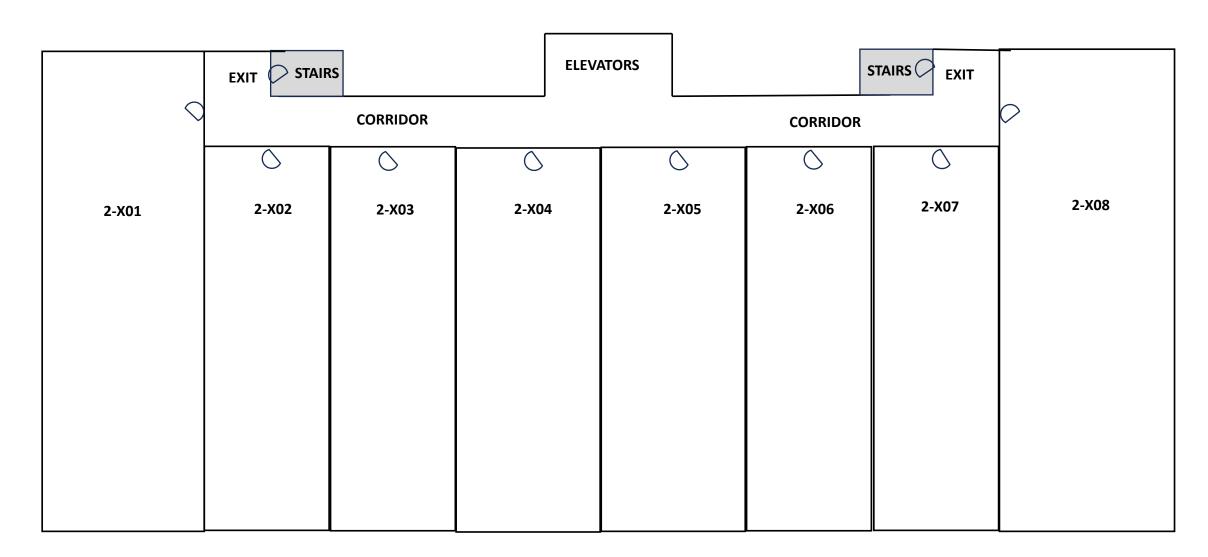

|

# GRAND PANAMA BEACH RESORT TOWER 1 - FLOOR 1 EVACUATION MAP





## GRAND PANAMA BEACH RESORT TOWER 1 - FLOORS 2-20 EVACUATION MAP





### GRAND PANAMA BEACH RESORT TOWER 1 - FLOORS 21-22 EVACUATION MAP



| EXIT  | ELEVA    | ITORS    | STAIRS EXIT |
|-------|----------|----------|-------------|
|       | CORRIDOR | CORRIDOR |             |
|       | <u> </u> | 0        |             |
| 1-X01 | 1-X02    | 1-X03    | 1-X04       |
|       |          |          |             |
|       |          |          |             |
|       |          |          |             |
|       |          |          |             |
|       |          |          |             |
|       |          |          |             |

## GRAND PANAMA BEACH RESORT TOWER 2 - FLOORS 1-13 EVACUATION MAP





### GRAND PANAMA BEACH RESORT TOWER 2 - FLOORS 14-15 EVACUATION MAP



| EXIT STAIRS | E        | ELEVATORS | STAIRS EXIT |
|-------------|----------|-----------|-------------|
|             | CORRIDOR | CORRIDOR  |             |
|             | <b>\</b> | <b>\</b>  |             |
| 2-X01       | 2-X02    | 2-X03     | 2-X04       |
|             |          |           |             |
|             |          |           |             |
|             |          |           |             |
|             |          |           |             |
|             |          |           |             |
|             |          |           |             |