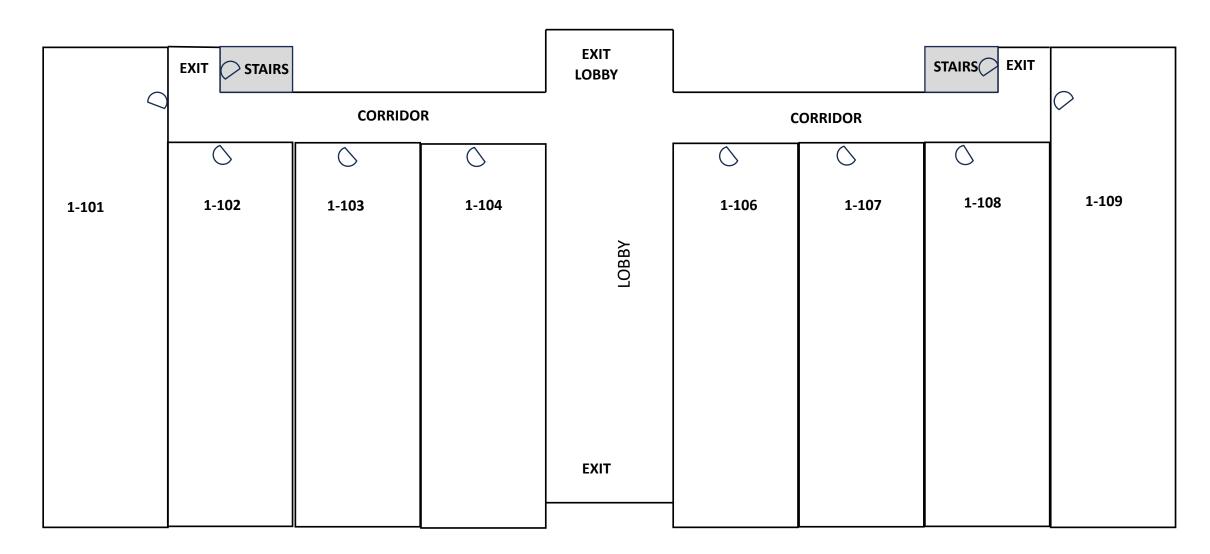

| GRAND PANAMA                                                                        |                |
| Security                                                                            | (850) 625-5960 |
|                                                                                     |                |
| GENERAL                                                                             |                |
| ☐ Begin an orderly evacuation by using EXITS AND STAIRWAYS. CLOSE DOORS behind you. |                |
| ☐ Hallways and stairways are equipped with emergency lighting.                      |                |
| ☐ Proceed to the parking lots or the beach area.                                    |                |

# GRAND PANAMA BEACH RESORT TOWER 1 - FLOOR 1 EVACUATION MAP





## GRAND PANAMA BEACH RESORT TOWER 1 - FLOORS 2-20 EVACUATION MAP





### GRAND PANAMA BEACH RESORT TOWER 1 - FLOORS 21-22 EVACUATION MAP



| EXIT  | ELEVA    | ITORS    | STAIRS EXIT |
|-------|----------|----------|-------------|
|       | CORRIDOR | CORRIDOR |             |
|       | <u> </u> | 0        |             |
| 1-X01 | 1-X02    | 1-X03    | 1-X04       |
|       |          |          |             |
|       |          |          |             |
|       |          |          |             |
|       |          |          |             |
|       |          |          |             |
|       |          |          |             |

## GRAND PANAMA BEACH RESORT TOWER 2 - FLOORS 1-13 EVACUATION MAP





### GRAND PANAMA BEACH RESORT TOWER 2 - FLOORS 14-15 EVACUATION MAP



| EXIT