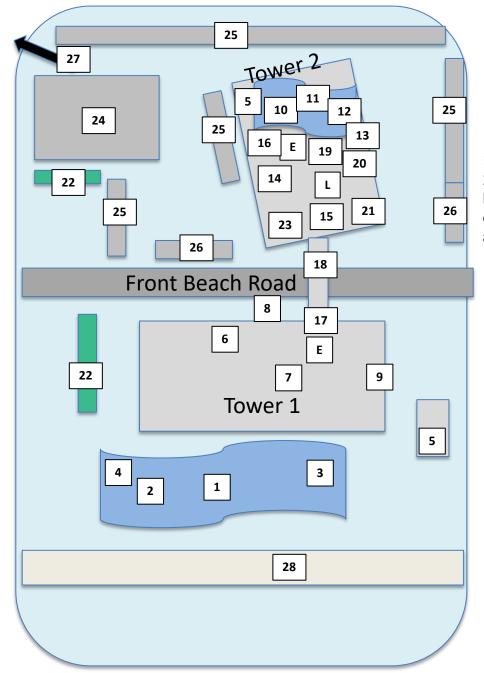

11800 and 11807 Front Beach Road, Panama City Beach, FL 32407 299 condominium units and 6 non residential units located in two buildings, Tower 1 on the beach side and Tower 2 on the north side of Front Beach Road. Each unit is individually owned, maintained and managed by the owner or their rental agency.

- E Elevator Area
- L Lobby (T2)
- 1. Pool (T1)
- 2. Spa (T1)
- 3. Kiddie Pool (T1)
- 4. Grill Area (T1)
- 5. Tiki Hut (Seasonal)
- 6. Trash Chutes (T1)
- 7. Luggage Carts(T1 1<sup>st</sup> FI)
- 8. Loading/Unloading (T1)
- 9. Pent House Parking (Tower 1)
- 10. Pool (T2 Heated Seasonally)
- 11. Spa (T2)
- 12. Grill Area (T2)
- 13. Trash Chutes (T2)

- 14. Luggage Carts (T2 Lobby, P2-P5)
- 15. General Store
- 16. Fitness Center (T2 1<sup>st</sup> Fl)
- 17. Tower 1 Sky Walkover ( $5^{th}$  FL)
- 18. Tower 2 Sky Walkover(P5)
- 19. Vending Machines (P5)
- 20. ATM (T2 Lobby)
- 21. Real Estate Office
- 22. Pet Walk Areas
- 23. Residential Unit Parking\* (T2 P2-P5)
- 24. Residential Unit Parking Garage
- 25. Residential Unit Parking
- 26. Non Residential Unit Parking
- 27. Exit to Hutchinson Blvd
- 28. Beach Services

\* Please Note: Parking in spaces marked "Private" is prohibited. These spaces are private property. Violators are subject to the towing expense.